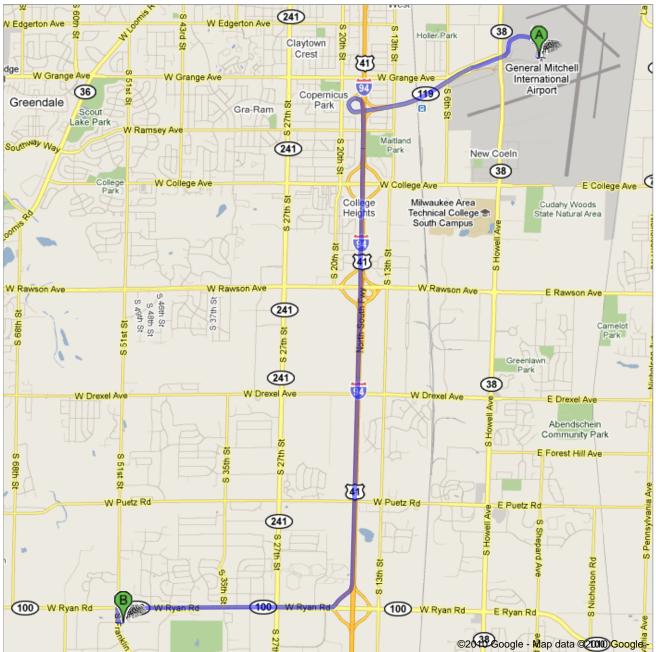

## General Mitchell International Airport, Milwaukee, WI 53207

| 1. Head north About 1 min                                                    | go 0.5 mi<br>total 0.5 mi     |
|------------------------------------------------------------------------------|-------------------------------|
| 2. Slight right at WI-119 W About 3 mins                                     | go 1.8 mi<br>total 2.3 mi     |
| 3. Take the ramp onto I-94 E About 5 mins                                    | go 4.6 mi<br>total 6.9 mi     |
| 4. Take exit 322 for WI-100/Ryan Rd                                          | go 0.3 mi<br>total 7.1 mi     |
| 5. Keep <b>right</b> at the fork, follow signs for <b>WI-100 E/Ryan Rd W</b> | go 203 ft<br>total 7.2 mi     |
| 6. Turn right at WI-100 W/W Ryan Rd About 4 mins                             | go 2.0 mi<br>total 9.2 mi     |
| 7. Turn left at S Franklin Dr                                                | go 0.1 mi<br>total 9.3 mi     |
| 8. Take the 1st left onto Ashland Way Destination will be on the left        | <b>go 226 ft</b> total 9.4 mi |
| 5060 Ashland Way, Franklin, WI 53132                                         |                               |